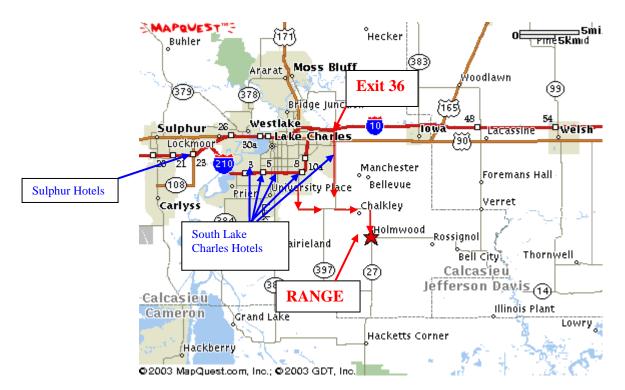

## Directions to Range: Range address for use with GPS: 5720 Old Camp Road, Bell City, LA

From Lake Charles, exit I-210 at LA 14; go South on LA 14 approximately 10 miles to Holmwood; continue straight, now on LA 27 ½ mile to Old Camp Road (look for a white sign with a red bullseye.) Turn right onto Old Camp Road, and then right on gravel lane marked "shooting range".

From East of Lake Charles, exit I-10 at exit 36; go South on LA 397 until it intersects with LA 14. Turn left and head East on LA 14, toward Holmwood, and follow the directions above.

Directions to Big<br/>Daddy's Sports Grill:1737 West Sale Road, Lake Charles, LA 70605<br/>Take Exit 4 (Nelson Road) off of I-210 and turn South<br/>Go approximately one mile and turn left onto Sale Road (3<sup>rd</sup> traffic signal south of Interstate)<br/>Turn right into strip center (with Athlete's Corner) parking lot just east of Nelson Road/Sale<br/>Road Intersection